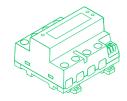

#### The Omhero Master 3 package contains:

· Omhero Master 3 (PCH-0005).

#### What you need:

You need a **smartphone** to download the **app** that guides you step by step through the device installation process

The **Master** unit is inserted into the DIN rail of the main electrical panel, and through the **Plug**, it conducts tests at all measurement points within the circuit.