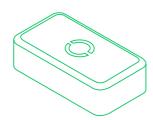

#### The Omhero Plug package contains:

- · Omhero Plug (PCH-0002)
- $\cdot$  0.30 m cable with a 3x1 mm² cross-section + IEC320/C13 connector + CEE 7/7 plug
- · 0.30 m cable with a 3x1 mm² cross-section + IEC320/C13 connector + 3x alligator clip terminals
- · Instruction manual