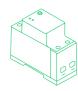

### The Omhero Master package contains:

- · Omhero Master (PCH-0001);
- $\cdot$  1 m cable with a 1x0.5 mm<sup>2</sup> cross-section.

#### What you need:

You need a **smartphone** to download the **app** that guides you step by step through the device installation process

The **Master** unit is inserted into the DIN rail of the main electrical panel, and through the **Plug**, it conducts tests at all measurement points within the circuit.