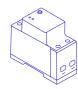

## The Omhero Master package contains:

- · Omhero Master (PCH-0001);
- · 1 m cable with a 1x0.5 mm² cross-section.

## What you need:

You need a smartphone to download the app that guides you step by step through the device installation process

The **Master** unit is inserted into the DIN rail of the main electrical panel, and through the **Plug**, it conducts tests at all measurement points within the circuit.