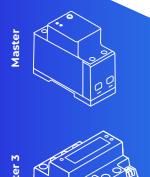

## The Omhero Master package contains:

- · Omhero Master (PCH-0001);
- · 1 m cable with a 1x0.5 mm² cross-section.

#### The Omhero Master 3 package contains:

· Omhero Master 3 (PCH-0005).