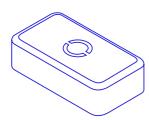

#### The Omhero Plug package contains:

- · Omhero Plug (PCH-0002)
- $\cdot~$  0.30 m cable with a 3x1 mm² cross-section + IEC320/C13 connector + CEE 7/7 plug
- 0.30 m cable with a 3x1 mm<sup>2</sup> cross-section + IEC320/C13 connector + 3x alligator clip terminals
- · Instruction manual