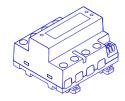

## The Omhero Master package contains:



- · Omhero Master (PCH-0001);
- · 1 m cable with a 1x0.5 mm² cross-section.

#### The Omhero Master 3 package contains:



· Omhero Master 3 (PCH-0005).

#### The Omhero Plug package contains:



- · Omhero Plug (PCH-0002)
- $\cdot~$  0.30 m cable with a 3x1 mm² cross-section + IEC320/C13 connector + CEE 7/7 plug
- 0.30 m cable with a 3x1 mm<sup>2</sup> cross-section + IEC320/C13 connector + 3x alligator clip terminals
- · Instruction manual

# Visit the website www.omhero.tech or www.prycamhome.com



The right solution for electricians and their clients

#### Compact and easy to install,

Omhero consists of three units: Master, Master 3, and Plug, which allow for the measurement of key parameters of a household electrical system. The data is always available in real-time through a dedicated app.





Omhero allows for quick execution of electrical system verification tests and printing of a technical summa